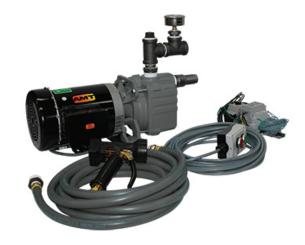

## **AT WD WASHDOWN SYSTEM**

| Specs                 | AT WD                 |
|-----------------------|-----------------------|
| Fluid Type            | Coolant, User Defined |
| Max. Pressure         | 26 PSI                |
| Max. Flow Rate        | 12.5 GPM              |
| Motor HP              | 1                     |
| Automatic Shutdown    | Adjustable            |
| 3 Phase Voltage       | 208/230V*             |
| Control Voltage       | 24V                   |
| 3 Phase Voltage       | 208/230V*             |
| Footprint (L x W x H) | 21" x 10" x 12"       |
| Shipping Weight       | 80 lbs                |