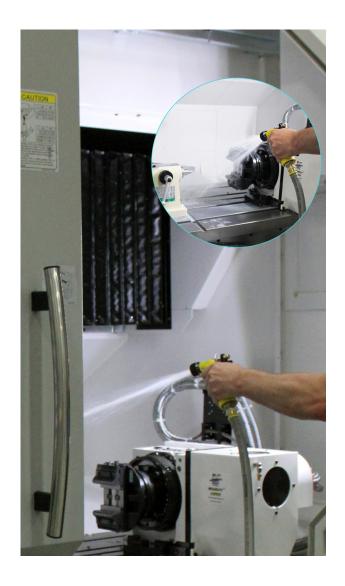

## Economical, Versatile, Efficient

MP Systems' economical, universal wash down system is effective at clearing chips from machine tool walls, way covers, work holders and parts. The low maintenance system comes with its own pump, is adaptable to most machines, and very easy to use. Users can quickly adjust the coolant spray force from a light, broad mist to a narrow, powerful stream.

## **Key Features**

- Clears Chips
- Adaptable to Most Machines
- Easy to Use
- Magnetically attached on/off hand control
- Low Maintenance
- Economical
- Automatic Shutoff Timer
- Operates Independent of Machine
- Adjustable Spray